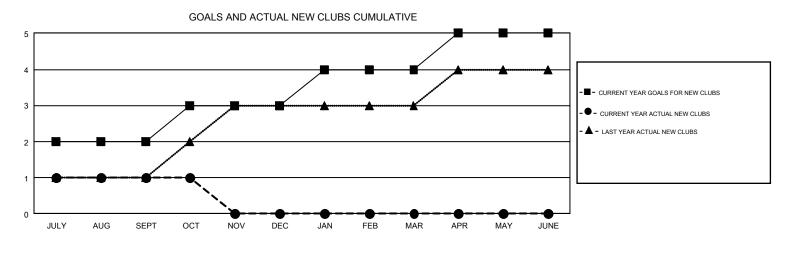

## GMT: TERESA MANN

REPORT DOES NOT INCLUDE CLUBS IN UNDISTRICTED AREAS.

| Clubs<br>RESULTS FOR 2018-2019 |   |   |   | Members<br>RESULTS FOR 2018-2019 |    |     |    |  |
|--------------------------------|---|---|---|----------------------------------|----|-----|----|--|
|                                |   |   |   |                                  |    |     |    |  |
| JULY/AUG/SEPT                  | 2 | 1 | 0 | JULY/AUG/SEPT                    | 80 | 143 | 86 |  |
| OCT/NOV/DEC                    | 1 | 0 | 0 | OCT/NOV/DEC                      | 65 | 19  | 9  |  |
| JAN/FEB/MAR                    | 1 | 0 | 0 | JAN/FEB/MAR                      | 55 | 0   | 0  |  |
| APR/MAY/JUNE                   | 1 | 0 | 0 | APR/MAY/JUNE                     | 45 | 0   | 0  |  |