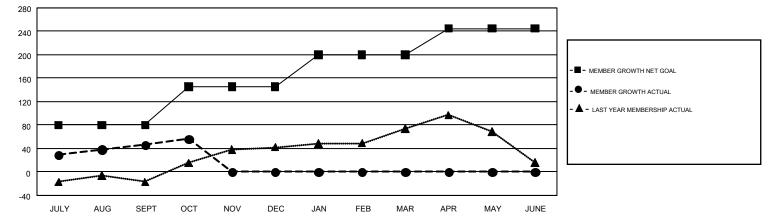

## GMT: TERESA MANN

REPORT DOES NOT INCLUDE CLUBS IN UNDISTRICTED AREAS.

| Clubs<br>RESULTS FOR 2018-2019 |   |   |   | Members<br>RESULTS FOR 2018-2019 |    |     |    |  |
|--------------------------------|---|---|---|----------------------------------|----|-----|----|--|
|                                |   |   |   |                                  |    |     |    |  |
| JULY/AUG/SEPT                  | 2 | 1 | 0 | JULY/AUG/SEPT                    | 80 | 143 | 86 |  |
| OCT/NOV/DEC                    | 1 | 0 | 0 | OCT/NOV/DEC                      | 65 | 19  | 9  |  |
| JAN/FEB/MAR                    | 1 | 0 | 0 | JAN/FEB/MAR                      | 55 | 0   | 0  |  |
| APR/MAY/JUNE                   | 1 | 0 | 0 | APR/MAY/JUNE                     | 45 | 0   | 0  |  |